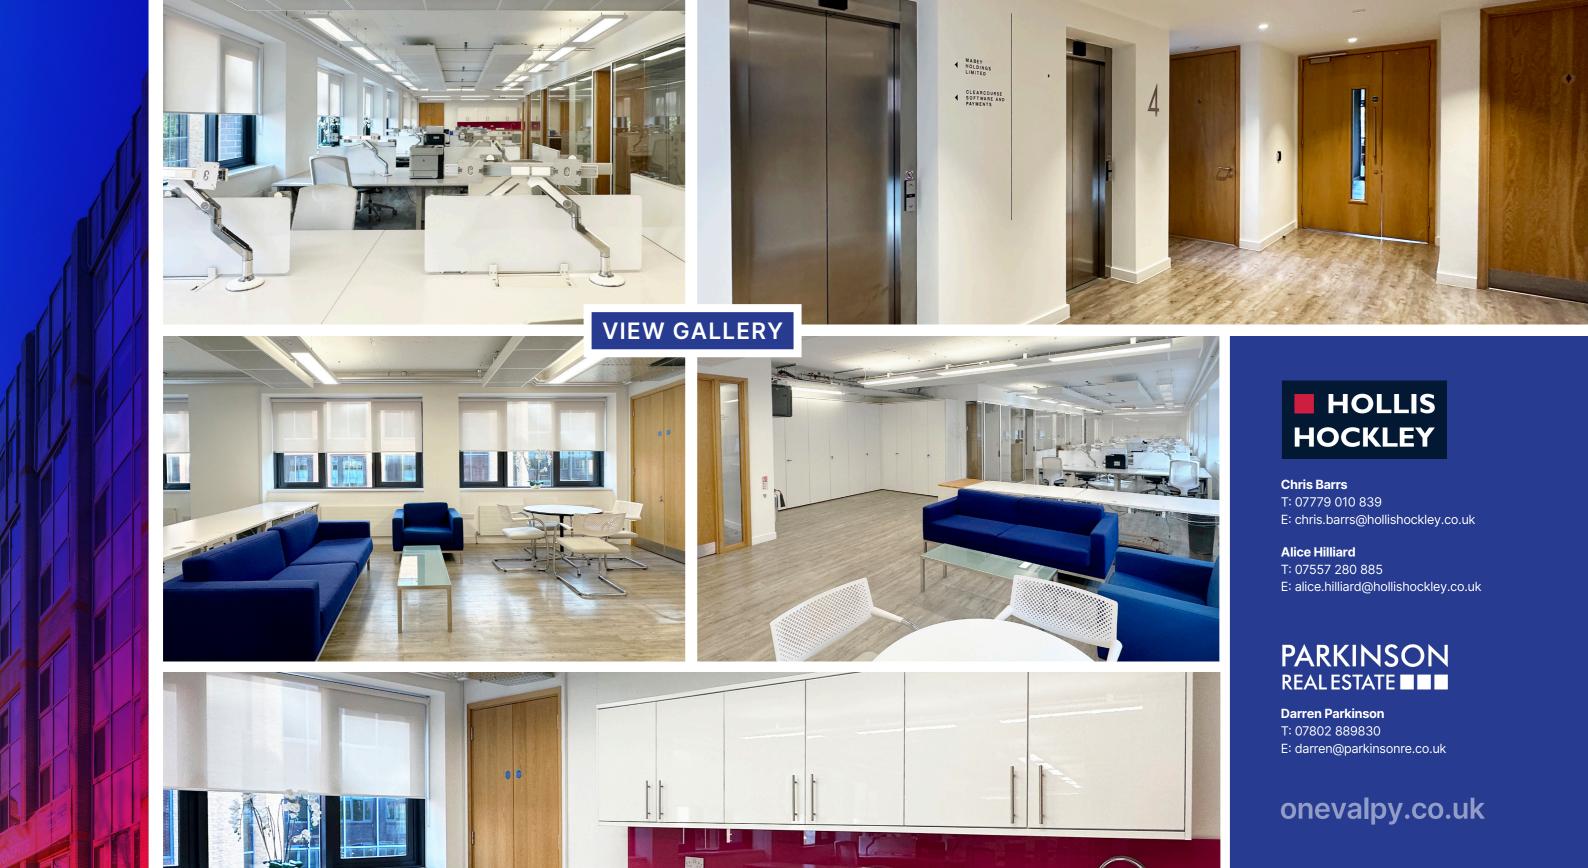

#### Offices

The suite is fitted out to a high standard with a contemporary finish. The space is suitable for occupiers needing 16–20 workstations, with a kitchen/breakout area and 4 meeting rooms including 3 separately air conditioned rooms and a boardroom for up to 10 people. There is a flexible furniture package available by negotiation to tailor the space to exact business requirements.

#### **Meeting Room**

One Valpy offers all tenants access to a free bookable meeting area with the latest AV technology ready for video calls, board meetings or team break out.

### **FOURTH FLOOR WEST** 1,803 SQ FT

Office area

Modern kitchen

**Breakout spaces** 