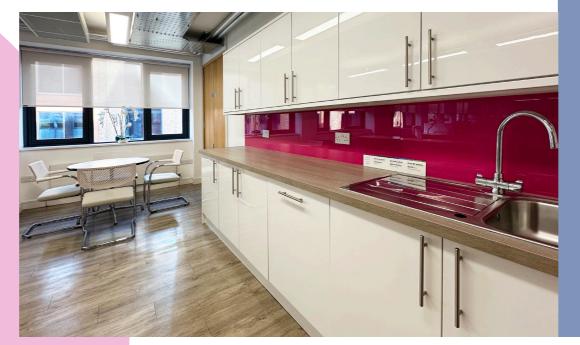

#### Offices

The suite is fitted out to a high standard with a contemporary finish. The space is suitable for occupiers needing 16–20 workstations, with a kitchen/breakout area and 4 meeting rooms including 3 separately air conditioned rooms and a boardroom for up to 10 people. There is a flexible furniture package available by negotiation to tailor the space to exact business requirements.

### **FOURTH FLOOR WEST** 1,803 SQ FT

Office area

Modern kitchen

**Breakout spaces** 