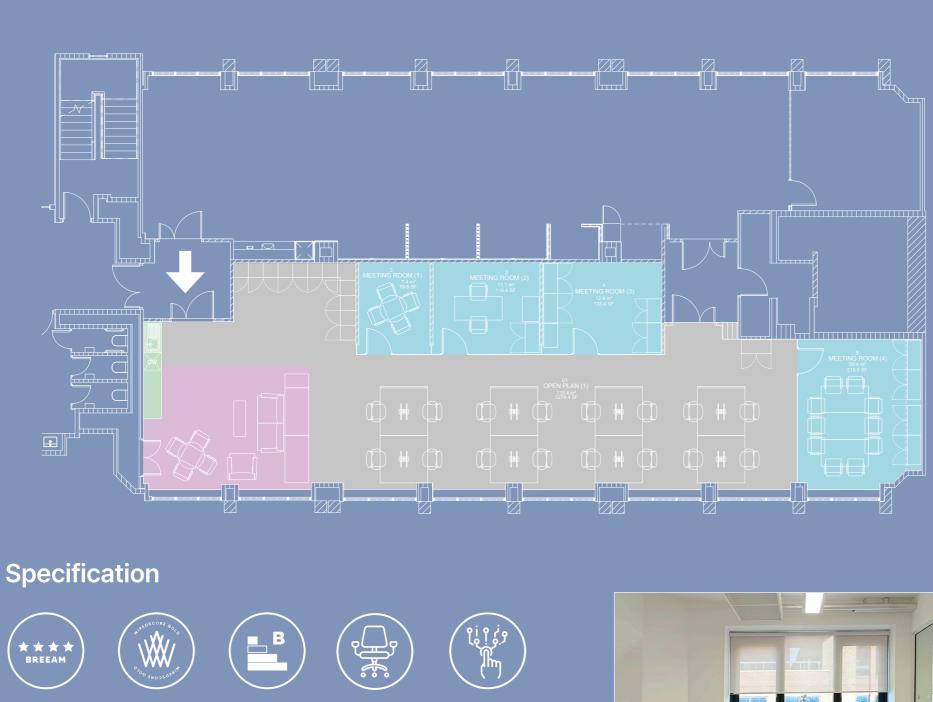

**FOURTH FLOOR WEST** 1,803 SQ FT

**FROM 16 WORKSTATIONS** 

#### Offices

The suite is fitted out to a high standard with a contemporary finish. The space is suitable for occupiers needing 16–20 workstations, with a kitchen/breakout area and 4 meeting rooms including 3 separately air conditioned rooms and a boardroom for up to 10 people. There is a flexible furniture package available by negotiation to tailor the space to exact business requirements.

### **FOURTH FLOOR WEST** 1,803 SQ FT

Office area

Modern kitchen

**Breakout spaces** 