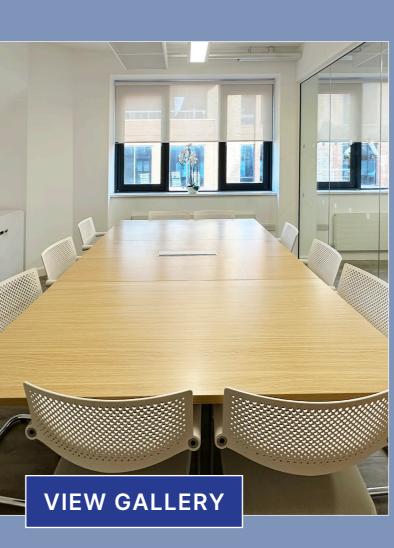

#### Offices

The suite is fitted out to a high standard with a contemporary finish. The space is suitable for occupiers needing 16–20 workstations, with a kitchen/breakout area and 4 meeting rooms including 3 separately air conditioned rooms and a boardroom for up to 10 people. There is a flexible furniture package available by negotiation to tailor the space to exact business requirements.

#### **Meeting Room**

One Valpy offers all tenants access to a free bookable meeting area with the latest AV technology ready for video calls, board meetings or team break out.