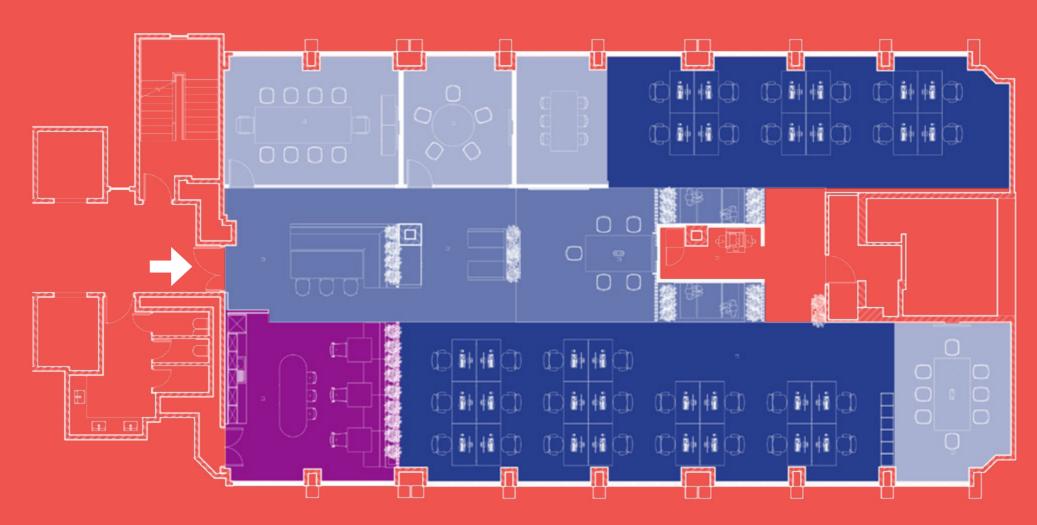

**SECOND FLOOR** 3,502 SQ FT

FROM 32+ WORKSTATIONS

# **SECOND FLOOR** 3,502 SQ FT