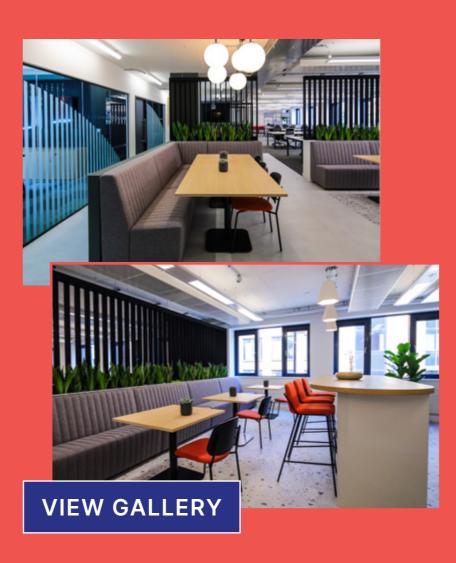

### Offices

The suite is refurbished and fully fitted to a very high standard. The space has been designed to allow occupiers room to grow.