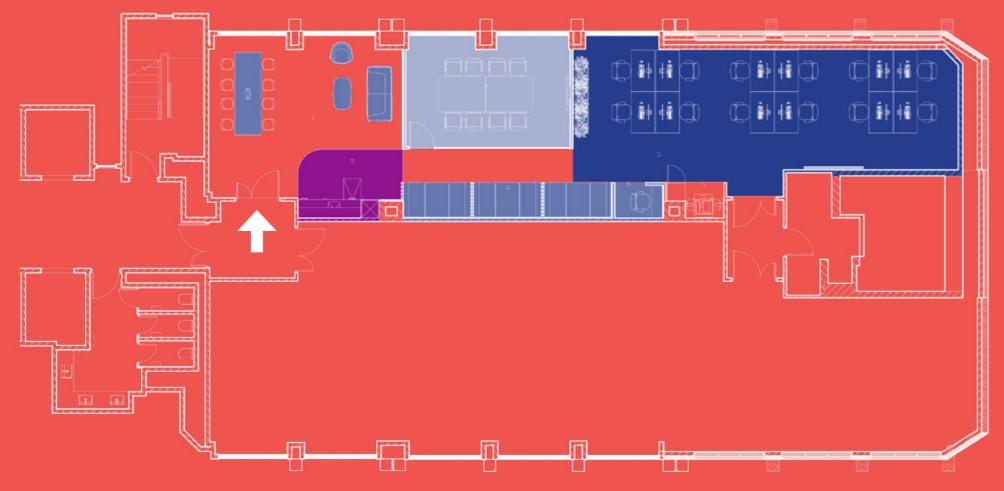

## **Specification**

Very Good

21

Double-height Chilled Beam Air Cooling

onevalpy.co.uk

Onsite secureca parking

EPC B

Free to use

meeting space

LED lighting

Fully fitted &

ready to occupy

Wine Bar

18 cycle spaces

**VIEW GALLERY** 

-1