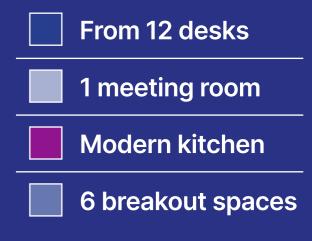

#### Offices

The suite is refurbished and fully fitted to a very high standard. The space has been designed to allow occupiers room to grow.

#### **Meeting Room**

One Valpy offers all tenants access to a free bookable meeting area with the latest AV technology ready for video calls, board meetings or team break out.