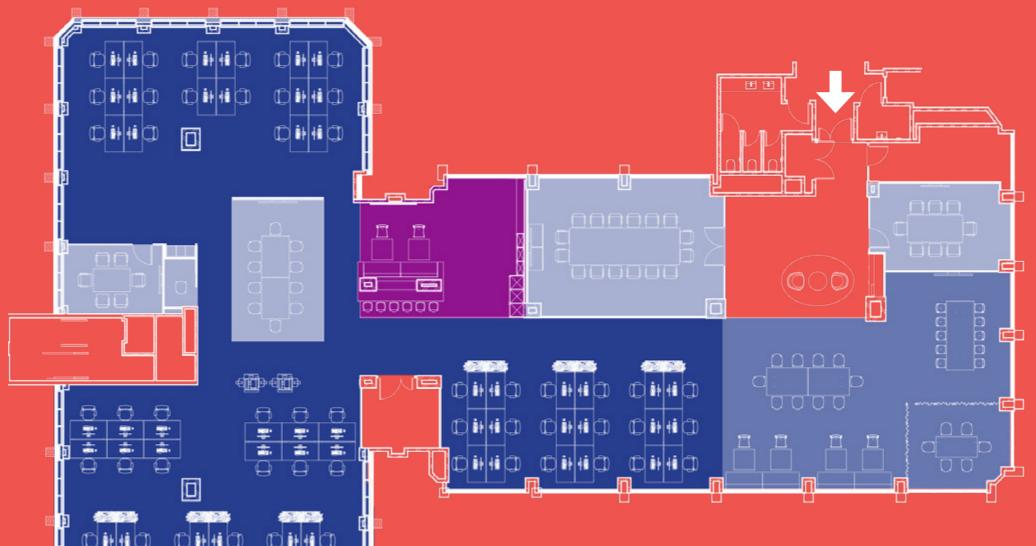

**FOURTH FLOOR** 7,180 SQ FT

FROM 58+ WORKSTATIONS

# **FOURTH FLOOR** 7,180 SQ FT